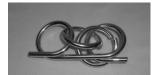

# MG039 Olympic Ring

## Objection:

Remove the ring A from the puzzle

Degree of difficulty:

puzzle as photo.

4 out of 9

Adjust the angle so the ring A can pass the other ring as photo.

Move ring A apart from the other ring as photo.