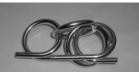

## Objection:

Remove the ring A from the puzzle

Degree of difficulty:

puzzle as photo.

4 out of 9

Adjust the angle so the ring A can pass the other ring as photo.

Move ring A apart from the other ring as photo.

Move ring A to the bottom of the

Adjust the angle so the ring A can pass through the gap.