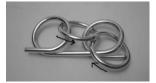

# Objection:

Remove the ring A from the puzzle

Degree of difficulty:

4 out of 9

Adjust the angle so the ring A can pass the other ring as photo.

Move ring A to the bottom of the puzzle as photo.

Move ring A apart from the other ring as photo.

Now you have ring A successfully past the other ring.

Adjust the angle so the ring A can pass through the gap.

Bingo, now try to put it back before you forget.