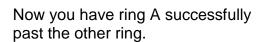

Now you have ring A successfully past the other ring.

Adjust the angle so the ring A can pass through the gap.

Bingo, now try to put it back before you forget.