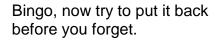

Now you have ring A successfully past the other ring.

Adjust the angle so the ring A can pass through the gap.

Bingo, now try to put it back before you forget.