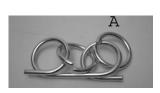

## Objection:

Remove the ring A from the puzzle

Degree of difficulty:

puzzle as photo.

4 out of 9

Adjust the angle so the ring A can pass the other ring as photo.

Move ring A apart from the other ring as photo.

Move ring A to the bottom of the

Adjust the angle so the ring A can pass through the gap.

# Objection:

Remove the ring A from the puzzle

Degree of difficulty:

4 out of 9

Adjust the angle so the ring A can pass the other ring as photo.

Move ring A to the bottom of the puzzle as photo.

Move ring A apart from the other ring as photo.