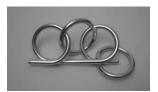

## **MG039 Olympic Ring**

# Objection:

Remove the ring A from the puzzle

Degree of difficulty:

4 out of 9

Adjust the angle so the ring A can pass the other ring as photo.

Move ring A to the bottom of the puzzle as photo.

Move ring A apart from the other ring as photo.