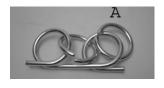

## Objection:

Remove the ring A from the puzzle

Degree of difficulty:

puzzle as photo.

4 out of 9

Adjust the angle so the ring A can pass the other ring as photo.

Move ring A apart from the other ring as photo.

Move ring A to the bottom of the

Adjust the angle so the ring A can pass through the gap.