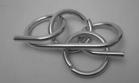

# Objection:

Remove the ring A from the puzzle

Degree of difficulty:

4 out of 9

Adjust the angle so the ring A can pass the other ring as photo.

Move ring A to the bottom of the puzzle as photo.

Move ring A apart from the other ring as photo.

Now you have ring A successfully past the other ring.

Adjust the angle so the ring A can pass through the gap.

Bingo, now try to put it back before you forget.