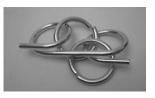

Now you have ring A successfully past the other ring.

Adjust the angle so the ring A can pass through the gap.

Bingo, now try to put it back before you forget.