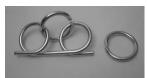

# Objection:

Remove the ring A from the puzzle

Degree of difficulty:

4 out of 9

Adjust the angle so the ring A can pass the other ring as photo.

Move ring A to the bottom of the puzzle as photo.

Move ring A apart from the other ring as photo.

Now you have ring A successfully past the other ring.

Adjust the angle so the ring A can pass through the gap.

Bingo, now try to put it back before you forget.