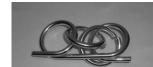

## Objection:

Remove the ring A from the puzzle

Degree of difficulty:

puzzle as photo.

4 out of 9

Adjust the angle so the ring A can pass the other ring as photo.

Move ring A apart from the other ring as photo.

# Objection:

Remove the ring A from the puzzle

Degree of difficulty:

4 out of 9

Adjust the angle so the ring A can pass the other ring as photo.

Move ring A to the bottom of the puzzle as photo.

Move ring A apart from the other ring as photo.