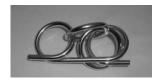

# Objection:

Remove the ring A from the puzzle

Degree of difficulty:

4 out of 9

Adjust the angle so the ring A can pass the other ring as photo.

Move ring A to the bottom of the puzzle as photo.

Move ring A apart from the other ring as photo.