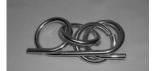

# Objection:

Remove the ring A from the puzzle

Degree of difficulty:

4 out of 9

Adjust the angle so the ring A can pass the other ring as photo.

Move ring A to the bottom of the puzzle as photo.

Move ring A apart from the other ring as photo.

Now you have ring A successfully past the other ring.

Adjust the angle so the ring A can pass through the gap.

Bingo, now try to put it back before you forget.