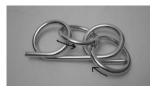

## Objection:

Remove the ring A from the puzzle

Degree of difficulty:

puzzle as photo.

4 out of 9

Adjust the angle so the ring A can pass the other ring as photo.

Move ring A apart from the other ring as photo.

Move ring A to the bottom of the

Adjust the angle so the ring A can pass through the gap.