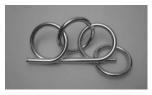

## Objection:

Remove the ring A from the puzzle

Degree of difficulty:

puzzle as photo.

4 out of 9

Adjust the angle so the ring A can pass the other ring as photo.

Move ring A apart from the other ring as photo.

Move ring A to the bottom of the

Adjust the angle so the ring A can pass through the gap.